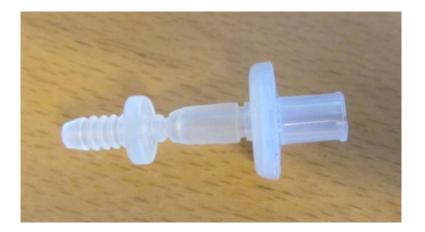

## Nox Filter Tube Connector Ref No 55 21 10

- The **Nox Filter Tube Connector** is used to connect the Nox Cannula with Luerlock or a mask pressure tube to the pressure lock of the Nox T3 Device.
- The package of Nox Filter Tube Connectors contains a total of 50 units. Each connector is for single use/disposable.
- The new Nox Filter Tube Connector has already been used for the Nox Cannula with Filter, ref. no. 55 20 10, and has proven to be more reliable than the former model. Therefore, the new Nox Filter Tube Connector replaces the former model.
- The package of **Nox Filter Tube Connector** is released from version 0200.

The reference number for the Filter Tube Connector package is 55 21 10.

On our <u>Nox Support Site</u> you can find the <u>Technical Drawing of Filter Tube Connector</u> (FTC50) and more information about Nox products.