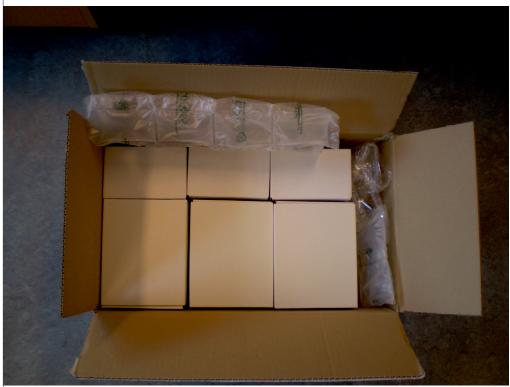

## **Shipment Packaging Instructions**

- The RIPDXL14 package should be packed in a carton box for shipping.
- The box needs to be able to hold however many packages are being packed in the box.
- The box should be selected such the RIPDXL14 packages can fill up the entire box. If there is any empty space it should be filled up with bubble wrap or carton material.
- After the box has been closed the RIPDXL14 packages should not be able to move around in it
- One or more RIPDXL14 can be placed in each box.
- RIPDXL14 packages can be packed in a box with other products from the same line such as RIPDL20, RIPDM20. RIPDS20 or RIPDP20.