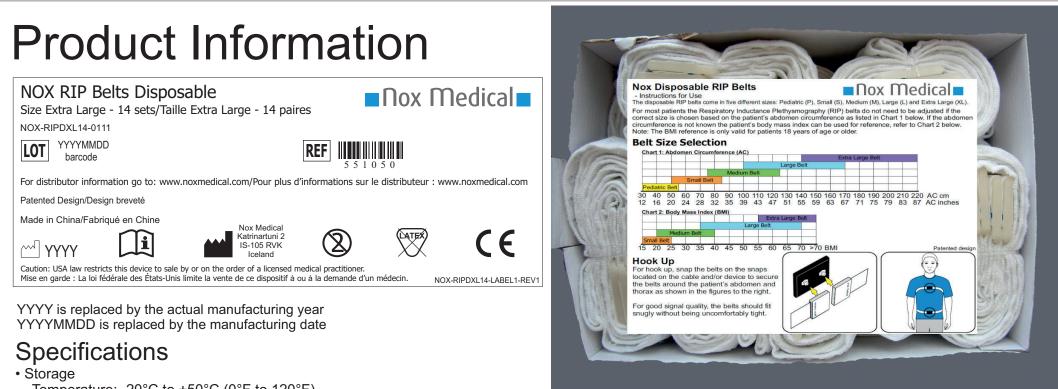

- Temperature: -20°C to +50°C (0°F to 120°F)
- Rel. Humidity: 10-95% (non-condensing)
- Shelf Life: 2 years

| ■Nox                                      | Media      | al              | Nox Medical<br>Katrinartuni 2 IS-105 Reykjavik Iceland<br>noxmedical@noxmedical.com<br>tel:+354-5707170 |  |  |  |  |
|-------------------------------------------|------------|-----------------|---------------------------------------------------------------------------------------------------------|--|--|--|--|
| Technical drawing for incoming inspection |            |                 |                                                                                                         |  |  |  |  |
| Product REF cod                           |            | 050             | Part Number:                                                                                            |  |  |  |  |
| Date: 15.04.2013                          | Rev:<br>01 | Page:<br>1 of 2 | NOX-RIPDXL14                                                                                            |  |  |  |  |